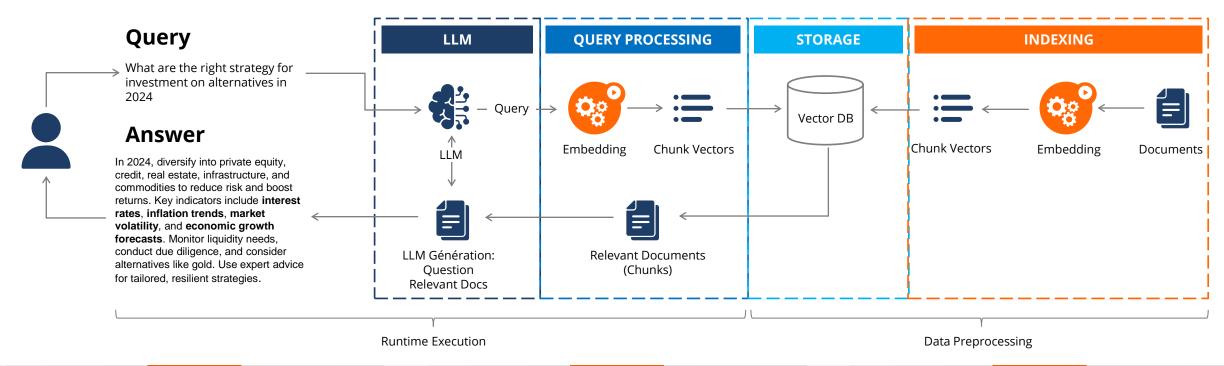

# **Dense Vector Embedding**

Utilizes advanced embedding techniques for precise financial topic retrieval.

# **Query Classification**

Interprets user intent, providing tailored responses from short answers to detailed explanations.

# **History Retention**

Enables contextual understanding by referencing previous search information.

# **Entity Extraction**

Focuses solely on domain specific entity (Ex: Financial, Legal etc.) from queries, ensuring relevant and targeted responses.